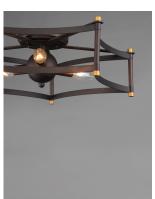

#### LAMPING

INPUT VOLTAGE : 120V

BULB : 3 x 60W Incandescent E12 Candelabra , 180W Total

BULB INCLUDED : (Not Included)

DIMMABLE : Yes

## MATERIAL

Steel