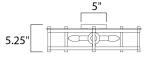

## **MEASUREMENTS**

DIMENSION : 19.75" L x 19.75" W x 5.25" H

MAX OAH :

CANOPY : 5" W x 0.75" H x 5" L

HANGING WEIGHT : 4.18 lb