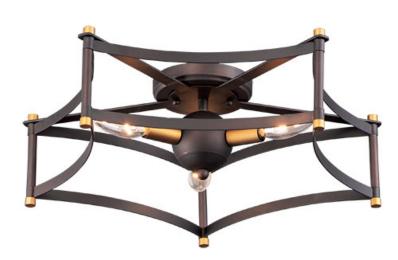

### PRODUCT DESCRIPTION

Classic open air frames of Oil Rubbed Bronze with rich Antique Brass accents give this classic design an upscale appearance at a price everyone can afford.

#### **FINISHES OPTION**

Oil Rubbed Bronze / Antique Brass (OIAB)